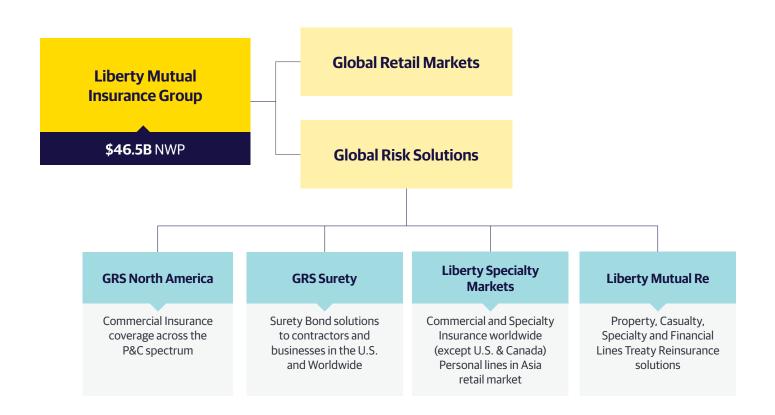

## Liberty Mutual Insurance Group by the numbers1

- 'A' rated by A.M. Best Rating Services
- 'A' rating (Strong) from Standard & Poor's
- \$25.1B<sup>2</sup> total equity
- 45,000+ employees
- Operates in 27 countries and economies

- 87th on U.S. Fortune 100 list
- 8th largest property and casualty insurer globally
- \$165.2bn<sup>2</sup> consolidated assets
- \$49.4bn² annual consolidated revenue
- \$40.3bn<sup>2</sup> total capital