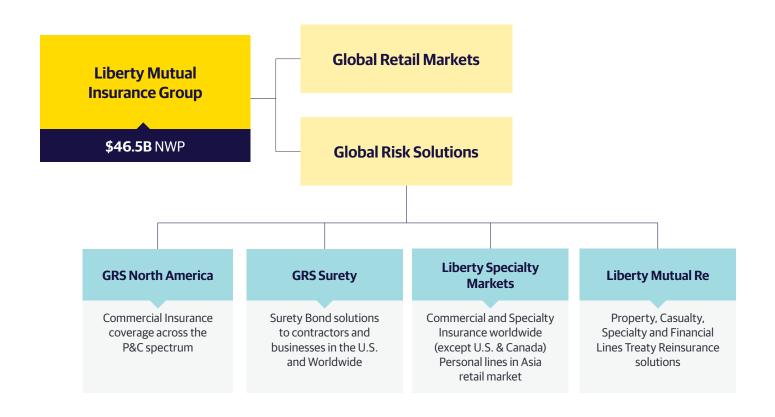

Already a global leader in reinsurance, we're growing our capabilities and network further in Europe, Latin America, Asia, and the U.S., offering you the flexibility of five underwriting platforms and local teams, backed by the stability and strength of a Fortune 100 company.

## Liberty Mutual Insurance Group by the numbers1

- 'A' rated by A.M. Best Rating Services
- 'A' rating (Strong) from Standard & Poor's
- \$25.1B<sup>2</sup> total equity
- 45,000+ employees
- Operates in 27 countries and economies

- 86th on U.S. Fortune 100 list
- 5th largest property and casualty insurer globally
- \$165.2bn<sup>2</sup> consolidated assets
- \$49.4bn² annual consolidated revenue
- \$40.3bn<sup>2</sup> total capital